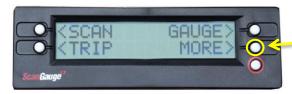

1. Upon key on, locate the bottom right option labeled "MORE". Select this.

2. Locate the bottom left option labeled "SETUP". Select this.

3. Locate the top right button but note that it WILL NOT have a label. Select this button until the screen displays "ENGINE SIZE".