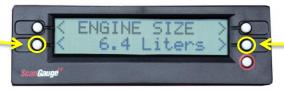

4. Using the bottom left and right buttons, select your appropriate engine displacement size.

5. When you have the correct engine size displayed on your screen, select the red circled button to confirm.