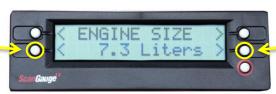

4. Using the bottom left and right buttons, select your appropriate engine displacement size.

5. When you have the correct engine size displayed on your screen, select the red circled button to confirm.