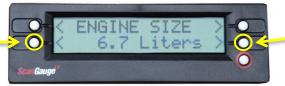

4. Using the bottom left and right buttons, select your appropriate engine displacement size.

5. When you have the correct engine size displayed on your screen, select the red circled button to confirm.