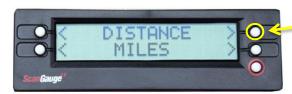

1. Upon key on, locate the bottom right option labeled "MORE". Select this.

2. Locate the bottom left option labeled "SETUP". Select this.

3. Locate the top right button but note that it WILL NOT have a label. Select this button until the screen displays "ENGINE SIZE".