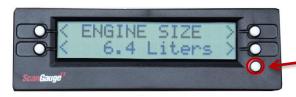

4. Using the bottom left and right buttons, select your appropriate engine displacement size.

5. When you have the correct engine size displayed on your screen, select the red circled button to confirm.