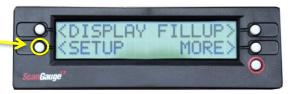

1. Upon key on, locate the bottom right option labeled "MORE". Select this.

2. Locate the bottom left option labeled "SETUP". Select this.

3. Locate the top right button but note that it WILL NOT have a label. Select this button until the screen displays "ENGINE SIZE".