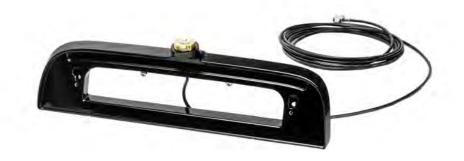

# THIRD BRAKE LIGHT Antenna adapter

<section-header>

| ITEM NO. | PART NUMBER | DESCRIPTION                                       | QTY. |
|----------|-------------|---------------------------------------------------|------|
| 3        | 90100122    | 2014-2018 GM TRUCK ANTENNA MOUNT<br>ASSEMBLY      | 1    |
| 4        | 6502276     | 2014-2018 GM TRUCK ANTENNA MOUNT<br>CLAMP         | 1    |
| 5        | 6200192     | 8-32 X 7/8" PAN HEAD PHILLIPS<br>SCREW, 18-8 SS   | 2    |
| 6        | 6200193     | 8-32 X 1-1/2" PAN HEAD PHILLIPS<br>SCREW, 18-8 SS | 2    |