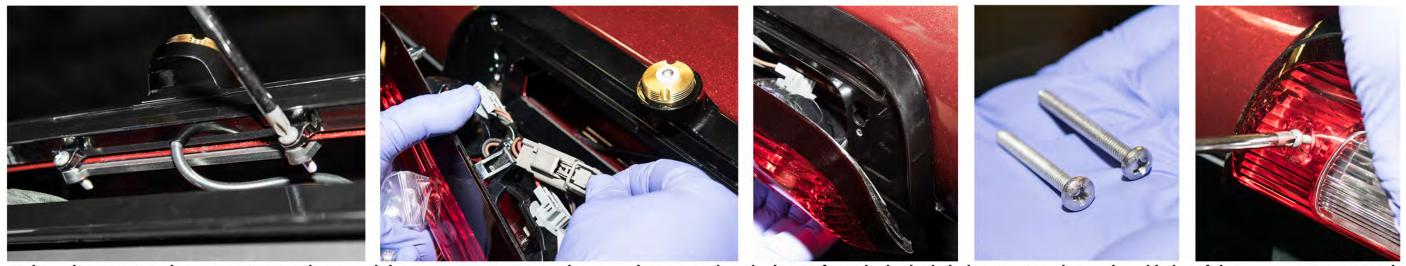

© 2018 Neal Technologies Inc. All rights reserved. Specifications subject to change without notice.

3rd Brake Light Antenna Adaptor

2014 - 2018 GM Trucks

Using the T20 Torx Driver, remove the two screws holding the brake light housing in place and pull the brake light away from the cab.

Disconnect the wiring harness and set the brake light housing aside.

Route the cable into the cab following the brake light harness. Seat the adapter as shown. Use the two OEM T20 screws to secure the antenna adapter to the cab using the factory holes.

Tighten the screws on the antenna mount clamp until they are snug. Reconnect the wiring harness and guide the pin from the brake light housing into the machined holes of the antenna mount. Use the supplied screws to secure the OEM brake light housing to the antenna adapter.