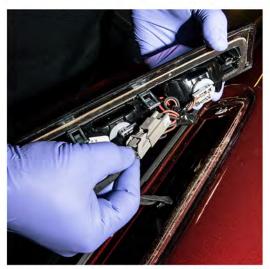

Disconnect the wiring harness and set the brake light housing aside.

Route the cable into the cab following the brake light harness. Seat the adapter as shown. Use the two OEM T20 screws to secure the antenna adapter to the cab using the factory holes.