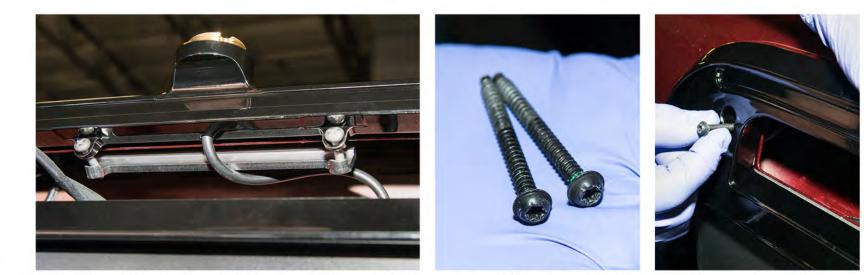

<section-header>

| ITEM NO. | PART NUMBER | DESCRIPTION                                       | QTY. |
|----------|-------------|---------------------------------------------------|------|
| 3        | 90100122    | 2014-2018 GM TRUCK ANTENNA MOUNT<br>ASSEMBLY      | 1    |
| 4        | 6502276     | 2014-2018 GM TRUCK ANTENNA MOUNT<br>CLAMP         | 1    |
| 5        | 6200192     | 8-32 X 7/8" PAN HEAD PHILLIPS<br>SCREW, 18-8 SS   | 2    |
| 6        | 6200193     | 8-32 X 1-1/2" PAN HEAD PHILLIPS<br>SCREW, 18-8 SS | 2    |

© 2018 Neal Technologies Inc. All rights reserved. Specifications subject to change without notice.

3rd Brake Light Antenna Adaptor

2014 - 2018 GM Trucks

Using the T20 Torx Driver, remove the two screws holding the brake light housing in place and pull the brake light away from the cab.

Disconnect the wiring harness and set the brake light housing aside.

Route the cable into the cab following the brake light harness. Seat the adapter as shown. Use the two OEM T20 screws to secure the antenna adapter to the cab using the factory holes.

Tighten the screws on the antenna mount clamp until they are snug. Reconnect the wiring harness and guide the pin from the brake light housing into the machined holes of the antenna mount. Use the supplied screws to secure the OEM brake light housing to the antenna adapter.