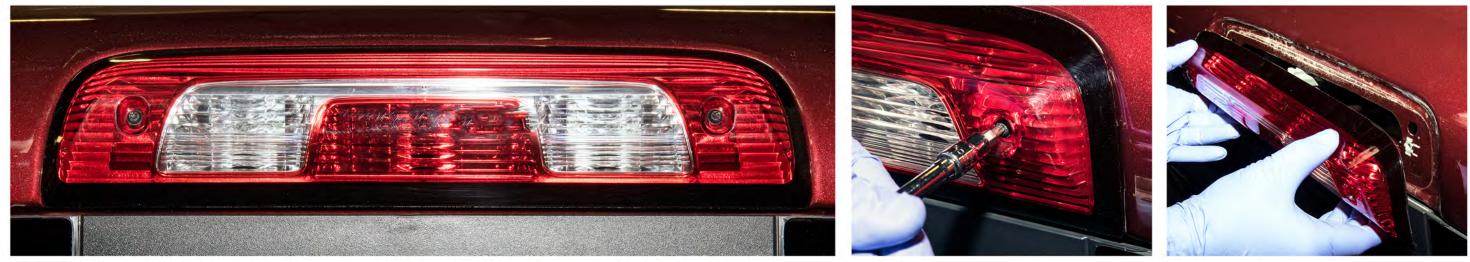

© 2018 Neal Technologies Inc. All rights reserved. Specifications subject to change without notice.

3rd Brake Light Antenna Adaptor

2014 - 2018 GM Trucks

Using the T20 Torx Driver, remove the two screws holding the brake light housing in place and pull the brake light away from the cab.