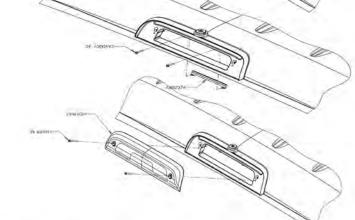

Disconnect the wiring harness and set the brake light housing aside.

Route the cable into the cab following the brake light harness. Seat the adapter as shown. Use the two OEM T20 screws to secure the antenna adapter to the cab using the factory holes.

Tighten the screws on the antenna mount clamp until they are snug. Reconnect the wiring harness and guide the pin from the brake light housing into the machined holes of the antenna mount. Use the supplied screws to secure the OEM brake light housing to the antenna adapter.